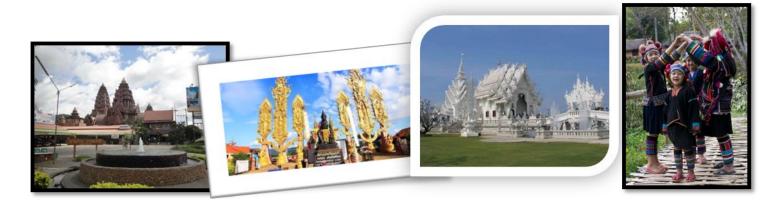

## Chiang Rai (07.00 a.m. – 08.00 p.m.)

One full day trip to Chiang Rai, located 150 kilometres from Chiang Mai city, will make the first stop at Hot Spring. Visit at the White Temple in Chiang Rai to enjoy the unique architecture. Then, drive to visit The Golden Triangle where the three countries meet (Thai, Burma and Laos). In the afternoon, visit Mae Sai, the Burma border where you can enjoy shopping at your leisure. On the way back, visit Yao and Akha hill tribe villages.